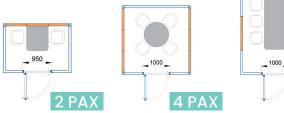

# **Dimensions\***

| (in mm) | 2 PAX | 4 PAX | 6 PAX | 8 PAX |
|---------|-------|-------|-------|-------|
| Length  | 2 200 | 2 500 | 3 000 | 3 500 |
| Width   | 1 600 | 2 500 | 2 500 | 3 200 |
| Height  | 2 400 | 2 500 | 2 500 | 2 600 |

# Typical POD layouts