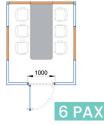

# **Dimensions\***

| (in mm) | 2 PAX | 4 PAX | 6 PAX | 8 PAX |
|---------|-------|-------|-------|-------|
| Length  | 2 200 | 2 500 | 3 000 | 3 500 |
| Width   | 1 600 | 2 500 | 2 500 | 3 200 |
| Height  | 2 400 | 2 500 | 2 500 | 2 600 |

# Typical POD layouts